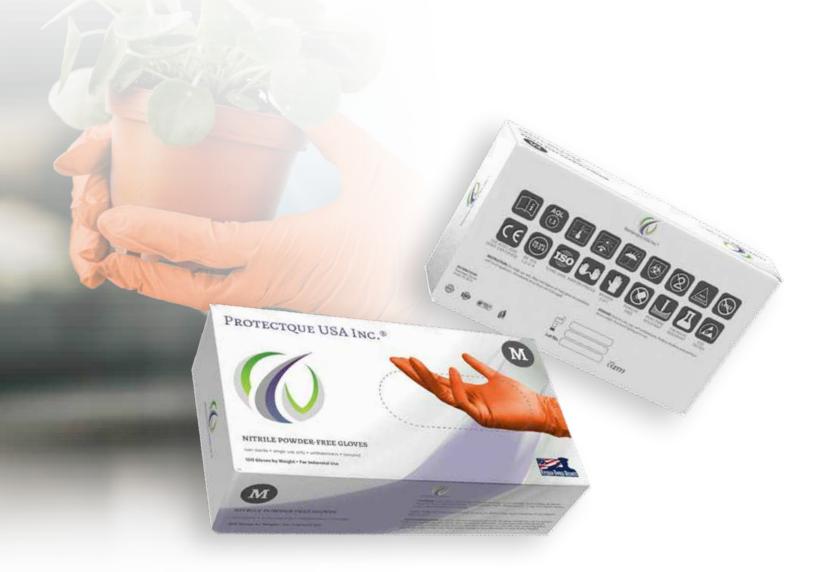

## **NITRILE POWDER-FREE EXAMINATION GLOVES**

Our incredible gloves protect against harmful fluids and chemicals. Comfortable to wear while providing top-notch tactile sensitivity. Ambidextrous design makes them suitable for either right or left hands. The beaded cuff and puncture resistant material provides additional safety. Non-sterile, latex and powder free.

### **Available Sizes**

- Small
- Medium
- Large
- Extra-Large
- XX-Large