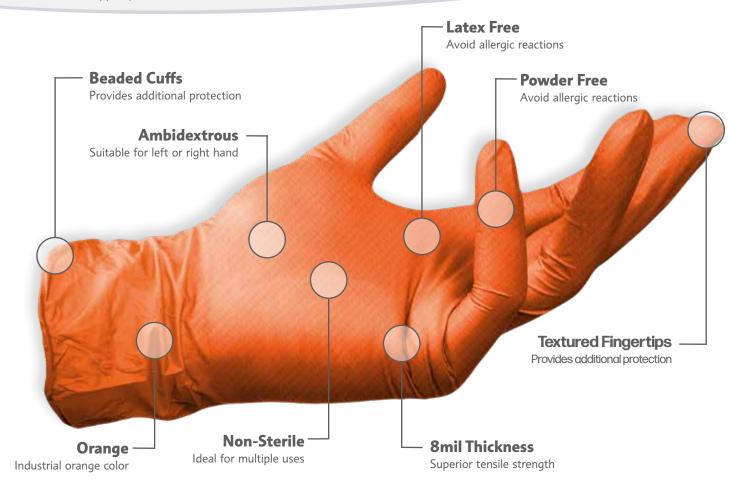

## **NITRILE POWDER-FREE EXAMINATION GLOVES**

Our incredible gloves protect against harmful fluids and chemicals. Comfortable to wear while providing top-notch tactile sensitivity. Ambidextrous design makes them suitable for either right or left hands. The beaded cuff and puncture resistant material provides additional safety. Non-sterile, latex and powder free.

### **Importance of Nitrile**

Nitrile gloves are an asset to wear when working with hazardous chemicals and materials for ultimate protection of our hands from infection and contamination. Nitrile is a superior choice to latex because they are notably more durable and chemical resistant. They are ideal for most industrial environments because they are exceptionally puncture resistant as well. Those allergic to Latex will also benefit from the Nitrile. Nitrile gloves are utilized within the following everyday industries: auto, beauty, ranch, EMS/ fire department, industrial manufacturing, law enforcement, plumbing, painting, tattoo & piercing, as well as many others.