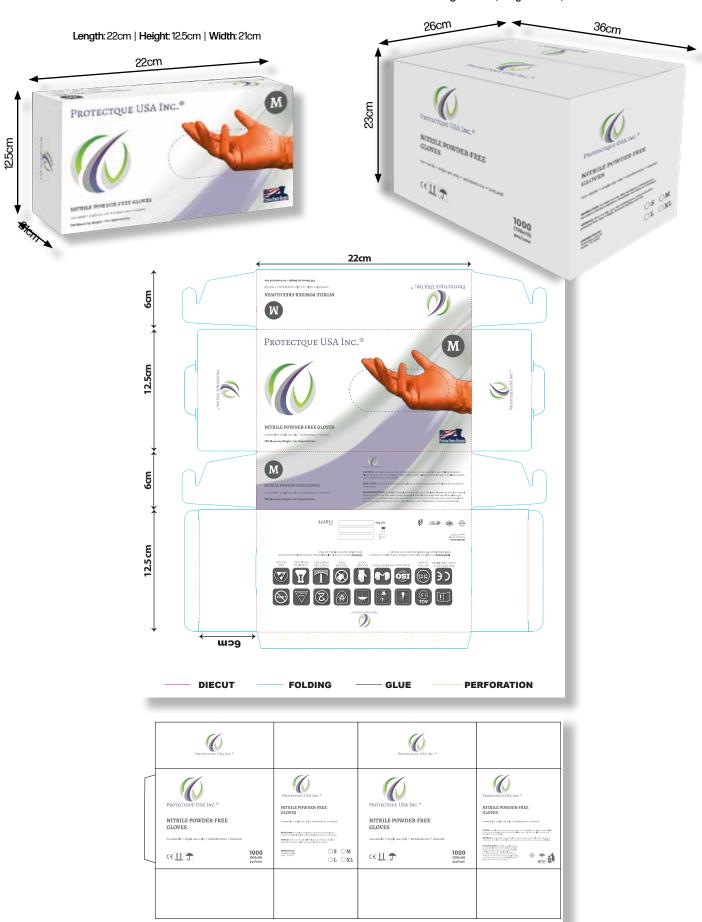

### **Importance of Nitrile**

Nitrile gloves are an asset to wear when working with hazardous chemicals and materials for ultimate protection of our hands from infection and contamination. Nitrile is a superior choice to latex because they are notably more durable and chemical resistant. They are ideal for most industrial environments because they are exceptionally puncture resistant as well. Those allergic to Latex will also benefit from the Nitrile. Nitrile gloves are utilized within the following everyday industries: auto, beauty, ranch, EMS/ fire department, industrial manufacturing, law enforcement, plumbing, painting, tattoo & piercing, as well as many others.

### **Available Sizes**

- Small
- Medium
- Large
- Extra-Large
- XX-Large

### Length: 36cm | Height: 23cm | Width: 26cm